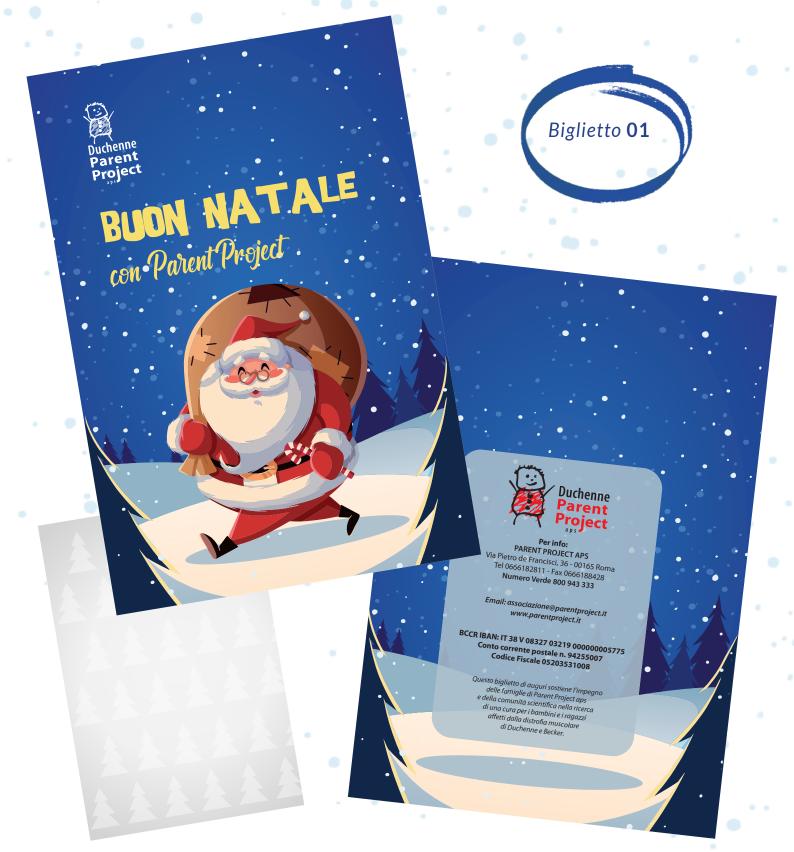

## Biglietti di Natale

Scegli i nostri biglietti per un pensiero speciale... ad alto tasso di solidarietà!

Donazione 1,50 euro cad. neutri (con un minimo d'ordine di 10 pezzi)

Donazione 2,00 euro cad. personalizzati (con un minimo d'ordine di 50 pezzi)

f.to chiuso 11,5x17 cm

Donazione 1,50 euro cad. neutri (con un minimo d'ordine di 10 pezzi) Donazione 2,00 euro cad. personalizzati (con un minimo d'ordine di 50 pezzi)

Duchenne Parent Project

# Buon Natale

Per info: PARENT PROJECT APS Via Pietro de Francisci, 36 - 00165 Roma Tel 0666182811 - Frax 0666188428 Numero Verde 800 943 333

Email: associazione@parentproject.it www.parentproject.it

BCCR IBAN: IT 38 V 08327 03219 00000005775 Conto corrente postale n. 94255007 Codice Fiscale 05203531008

Questo biglietto di auguri sostiene l'impegno delle famiglie di Parent Project aps della comunità scientifica nella ricerca di una cura per i bambini e i ragazzi affetti dalla distrofia muscolare di Duchenne e Becker.